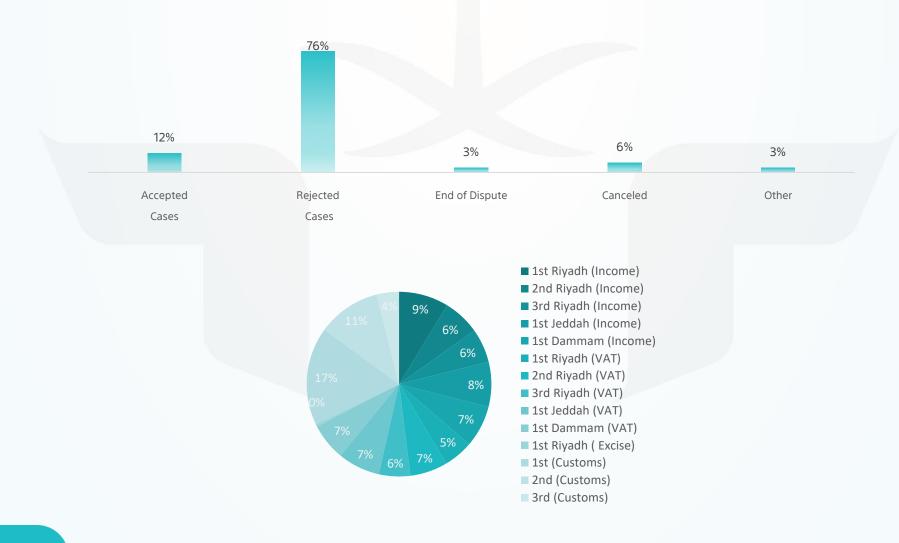

## **Completed Cases**

| nitial  | Committee              | Accepted<br>Cases | Rejected<br>Cases | End of Dispute | Canceled | Other | Total  |
|---------|------------------------|-------------------|-------------------|----------------|----------|-------|--------|
| Income  | 1 <sup>st</sup> Riyadh | 302               | 2,981             | 15             | 175      | 113   | 3,586  |
|         | 2 <sup>nd</sup> Riyadh | 76                | 2,280             | 42             | 151      | 87    | 2,636  |
|         | 3 <sup>rd</sup> Riyadh | 327               | 1,924             | 17             | 133      | 59    | 2,460  |
|         | 1 <sup>st</sup> Jeddah | 516               | 2,475             | 27             | 90       | 120   | 3,228  |
|         | 1 <sup>ST</sup> Dammam | 439               | 2,220             | 18             | 258      | 60    | 2,995  |
| VAT     | 1 <sup>st</sup> Riyadh | 241               | 1,333             | 203            | 307      | 47    | 2,131  |
|         | 2 <sup>nd</sup> Riyadh | 288               | 2,047             | 225            | 121      | 26    | 2,707  |
|         | 3 <sup>rd</sup> Riyadh | 295               | 1,691             | 115            | 107      | 49    | 2,257  |
|         | 1 <sup>st</sup> Jeddah | 359               | 2,293             | 122            | 239      | 34    | 3,047  |
|         | 1 <sup>ST</sup> Dammam | 484               | 1,777             | 158            | 148      | 98    | 2,665  |
| Excise  | 1 <sup>st</sup> Riyadh | 21                | 151               | 0              | 5        | 0     | 177    |
| Customs | 1 <sup>st</sup>        | -                 | -                 | -              | -        | -     | 7,063  |
|         | 2 <sup>nd</sup>        | -                 | -                 | -              | -        | -     | 4,553  |
|         | 3 <sup>rd</sup>        | -                 | - \               | A A -          | -        | -     | 1,605  |
|         | Total                  | 3,348             | 21,172            | 942            | 1,734    | 693   | 41,110 |